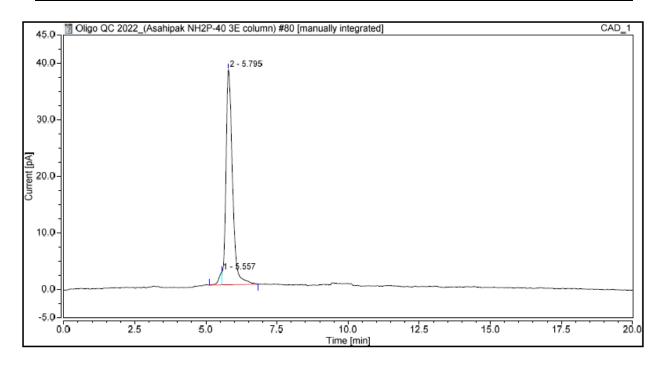

## **Parameters:**

| Purity By | Specification | Result |
|-----------|---------------|--------|
| HPLC      | >95%          | 97.4%  |

This lot meets our specification.

Signature: Jennifer Lamin Date: 26.Sep.2018

**HPLC**:

Product: O-XTE, Lot 180804

Column: Shodex Asahipak NH2P-40 3E analytical column

Temperature: 35°C

Flow rate: 0.35 mL/min (Eluent gradient shown below)

Detector: CAD (Charged Aerosol Detector)

HPLC System: Thermofisher U3000 Ultimate and Chromeleon v 7.0 software

| Time (min) | H <sub>2</sub> O (%) | CH₃CN (%) |
|------------|----------------------|-----------|
| 0          | 40                   | 60        |
| I          | 40                   | 60        |
| 14         | 60                   | 40        |
| 16         | 40                   | 60        |
| 18         | 40                   | 60        |
| 20         | 40                   | 60        |