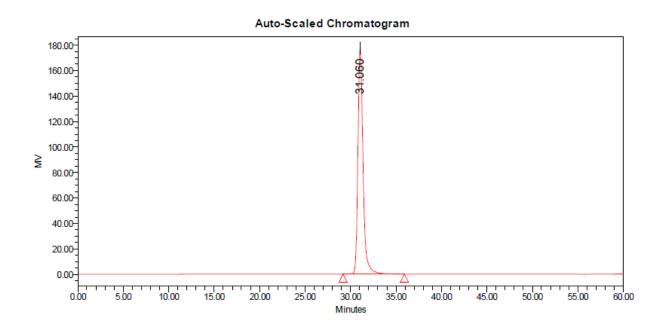

## **Parameters:**

| Purity By | Specification | Result |
|-----------|---------------|--------|
| HPLC      | >95%          | 95.8%  |
|           |               |        |

This lot meets our specification.

Megazyme Building 1, Bray Business Park, Bray, Co. Wicklow, A98 YV29, Ireland.

Tel: + 353 1 2861220 Fax: + 353 1 2861264

**HPLC:** 

Product: O-XPE, Lot 200305

Column: 2 x Tosoh TSK-GEL G2500 PWXL (7.8 x 300 mm) plus guard column (7.8 x 35 mm)

Temperature: 80°C Mobile phase: dH<sub>2</sub>O Flow rate: 0.5 mL/min

HPLC System: Waters Alliance e2695 Separations Module, Waters 2414 RI detector and

Empower v 3 software