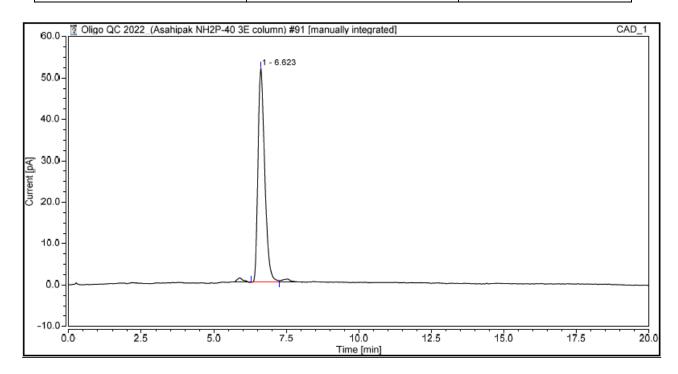

## **Parameters:**

| Purity By | Specification | Result |
|-----------|---------------|--------|
| HPLC      | >95%          | 96.7%  |
|           |               |        |

This lot meets our specification.

Tel: + 353 1 2861220 Fax: + 353 1 2861264

**HPLC:** 

Product: O-PAN-1G, Lot 160303B

Column: Shodex Asahipak NH2P-40 3E analytical column

Temperature: 35°C

Flow rate: 0.35 mL/min (Eluent gradient shown below)

Detector: CAD (Charged Aerosol Detector)

HPLC System: Thermofisher U3000 Ultimate and Chromeleon v 7.0 software

| Time (min) | H <sub>2</sub> O (%) | CH <sub>3</sub> CN (%) |
|------------|----------------------|------------------------|
| 0          | 40                   | 60                     |
| I          | 40                   | 60                     |
| 14         | 60                   | 40                     |
| 16         | 40                   | 60                     |
| 18         | 40                   | 60                     |
| 20         | 40                   | 60                     |