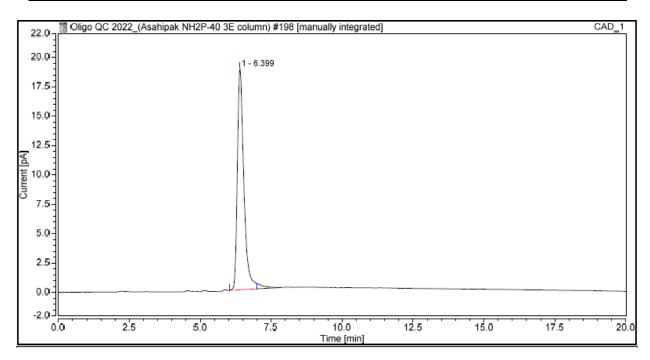

## **Parameters:**

| Purity By | Specification | Result |
|-----------|---------------|--------|
| HPLC      | >95%          | 96.7%  |
|           |               |        |

This lot meets our specification.

Tel: + 353 1 2861220 Fax: + 353 1 2861264

**HPLC**:

Product: O-MTE, Lot 211004

Column: Shodex Asahipak NH2P-40 3E analytical column

Temperature: 35°C

Flow rate: 0.35 mL/min (Eluent gradient shown below)

Detector: CAD (Charged Aerosol Detector)

HPLC System: Thermofisher U3000 Ultimate and Chromeleon v 7.0 software

| Time (min) | H <sub>2</sub> O (%) | CH₃CN (%) |
|------------|----------------------|-----------|
| 0          | 40                   | 60        |
| I          | 40                   | 60        |
| 14         | 60                   | 40        |
| 16         | 40                   | 60        |
| 18         | 40                   | 60        |