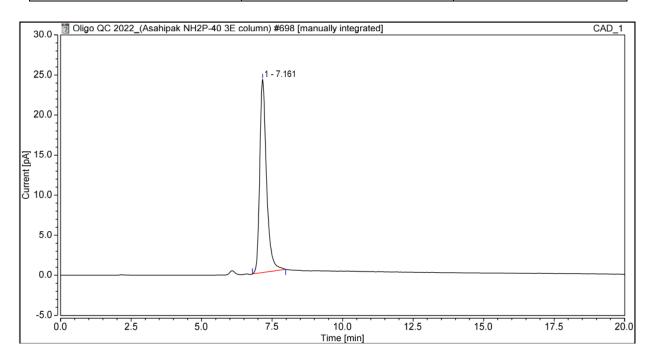

## **Parameters:**

| Purity By | Specification | Result |
|-----------|---------------|--------|
|           |               |        |
| LIDIC     | \ OF0/        | 00.3%  |
| HPLC      | >95%          | 98.3%  |
|           |               |        |
|           |               |        |

Tel: + 353 1 2861220 Fax: + 353 1 2861264

**HPLC**:

Product: O-MHE, Lot 240206

Column: Shodex Asahipak NH2P-40 3E analytical column

Temperature: 35°C

Flow rate: 0.35 mL/min (Eluent gradient shown below)

Detector: CAD (Charged Aerosol Detector)

HPLC System: Thermofisher U3000 Ultimate and Chromeleon v 7.0 software

| Time (min) | H <sub>2</sub> O (%) | CH₃CN (%) |
|------------|----------------------|-----------|
| 0          | 40                   | 60        |
| I          | 40                   | 60        |
| 14         | 60                   | 40        |
| 16         | 40                   | 60        |
| 18         | 40                   | 60        |
| 20         | 40                   | 60        |