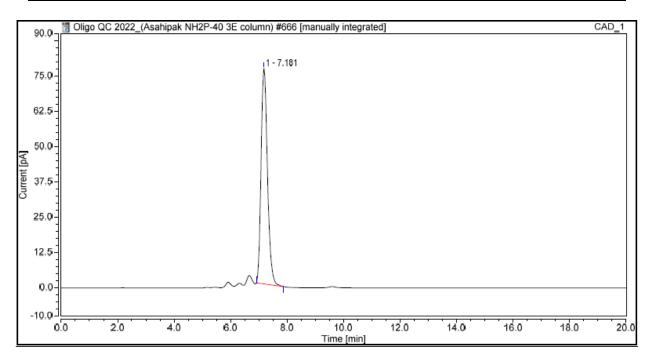

## **Parameters:**

| Purity By | Specification | Result |
|-----------|---------------|--------|
| HPLC      | >85%          | 90.9%  |

This lot meets our specification.

Signature: Cara Milaglia Date: 06.Feb.2024

**HPLC:** 

Product: O-LAM6, Lot 240106

Column: Shodex Asahipak NH2P-40 3E analytical column

Temperature: 35°C

Flow rate: 0.35 mL/min (Eluent gradient shown below)

Detector: CAD (Charged Aerosol Detector)

HPLC System: Thermofisher U3000 Ultimate and Chromeleon v 7.0 software

| Time (min) | H <sub>2</sub> O (%) | CH₃CN (%) |
|------------|----------------------|-----------|
| 0          | 40                   | 60        |
| I          | 40                   | 60        |
| 14         | 60                   | 40        |
| 16         | 40                   | 60        |
| 18         | 40                   | 60        |
| 20         | 40                   | 60        |