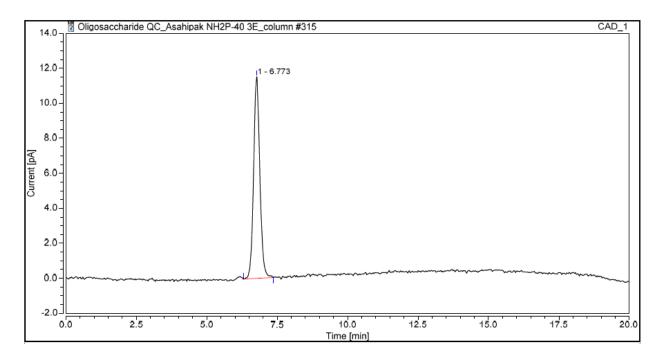

## **Parameters:**

| Purity By | Specification | Result |
|-----------|---------------|--------|
| HPLC      | >95%          | 99.5%  |
|           |               |        |

This lot meets our specification.

Tel: + 353 1 2861220 Fax: + 353 1 2861264

**HPLC**:

Product: O-KTE, Lot 150504A

Column: Shodex Asahipak NH2P-40 3E analytical column

Temperature: 35°C

Flow rate: 0.35 mL/min (Eluent gradient shown below)

Detector: CAD (Charged Aerosol Detector)

HPLC System: Thermofisher U3000 Ultimate and Chromeleon v 7.0 software

| Time (min) | H <sub>2</sub> O (%) | CH₃CN (%) |
|------------|----------------------|-----------|
| 0          | 40                   | 60        |
| I          | 40                   | 60        |
| 14         | 60                   | 40        |
| 16         | 40                   | 60        |
| 18         | 40                   | 60        |
| 20         | 40                   | 60        |