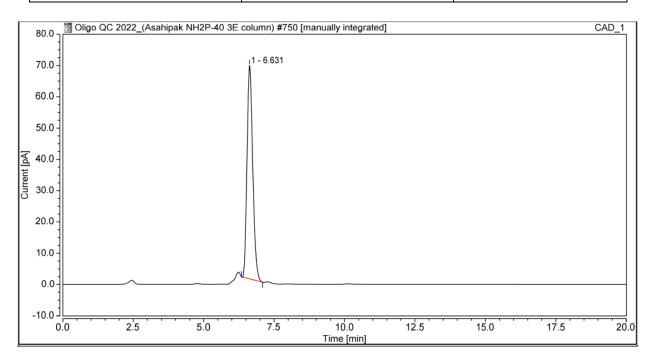

## **Parameters:**

| Purity By | Specification | Result |
|-----------|---------------|--------|
|           |               |        |
| HPLC      | >90%          | 91.0%  |
| THEC      | 75070         | 31.070 |
|           |               |        |
|           |               |        |

Tel: +353 1 2861220 Fax: +353 1 2861264

**HPLC:** 

Product: O-CTE-50MG, Lot 240204

Column: Shodex Asahipak NH2P-40 3E analytical column

Temperature: 35°C

Flow rate: 0.35 mL/min (Eluent gradient shown below)

Detector: CAD (Charged Aerosol Detector)

HPLC System: Thermofisher U3000 Ultimate and Chromeleon v 7.0 software

| Time (min) | H₂O (%) | CH₃CN (%) |
|------------|---------|-----------|
| 0          | 40      | 60        |
| I          | 40      | 60        |
| 14         | 60      | 40        |
| 16         | 40      | 60        |
| 18         | 40      | 60        |
| 20         | 40      | 60        |