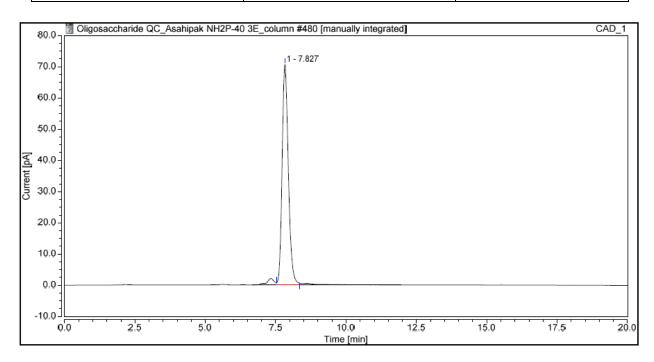

## **Parameters:**

| Purity By | Specification | Result |
|-----------|---------------|--------|
| HPLC      | >95%          | 95.5%  |
|           |               |        |

This lot meets our specification.

Tel: + 353 1 2861220 Fax: + 353 1 2861264

**HPLC**:

Product: O-CPE-20MG, Lot 230105

Column: Shodex Asahipak NH2P-40 3E analytical column

Temperature: 35°C

Flow rate: 0.35 mL/min (Eluent gradient shown below)

Detector: CAD (Charged Aerosol Detector)

HPLC System: Thermofisher U3000 Ultimate and Chromeleon v 7.0 software

| Time (min) | H <sub>2</sub> O (%) | CH₃CN (%) |
|------------|----------------------|-----------|
| 0          | 40                   | 60        |
| I          | 40                   | 60        |
| 14         | 60                   | 40        |
| 16         | 40                   | 60        |
| 18         | 40                   | 60        |
| 20         | 40                   | 60        |