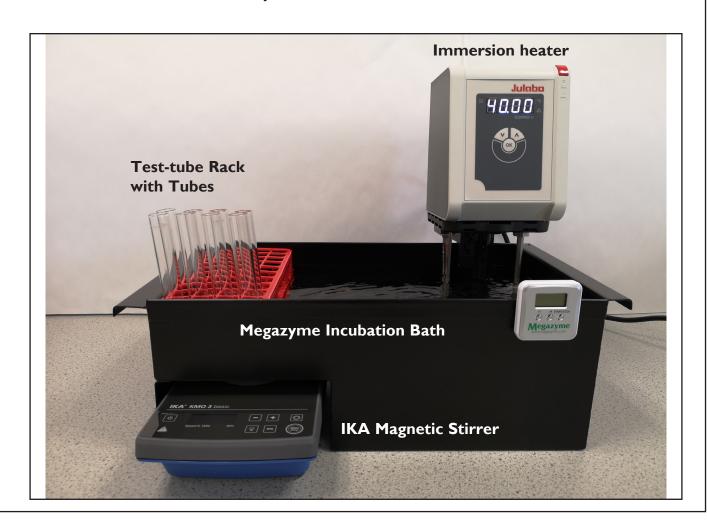

## **EQUIPMENT SUPPLIED:**

- I. Water bath (W x H x D =  $420 \times 160 \times 250 \text{ mm}$ ) shaped to accommodate an IKA KMO 3 basic magnetic stirrer (stirrer space W x H x D =  $165 \times 75 \times 250 \text{ mm}$ ) and to hold a polypropylene test-tube holder (as supplied).
- 2. One polypropylene test-tube rack to fit into water bath.
- **3.** Sixteen 15 mm magnetic stirrer bars.
- **4.** Twenty, 18 x150 mm rimless glass test-tubes to fit supplied test tube rack.
- 5. Timer.
- **6.** Two pieces of corflute plastic to act as insulators between water bath and top of magnetic stirrer.

## **EQUIPMENT NOT SUPPLIED:**

- I. IKA KMO 3 basic magnetic stirrer.
- 2. Immersion heater similar to a Julabo Corio C.